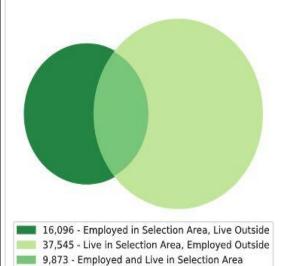

## Local Employment Dynamics *OnTheMap*Worker Inflow/Outflow Report Warren County, New Jersey

| Inflow/Outflow Job Counts in 2021                 | Warren County |         |
|---------------------------------------------------|---------------|---------|
| Primary Jobs                                      | Count         | Share   |
| Living in the Selection Area                      | 47,418        | 100.00% |
| Living and Employed in the Selection Area         | 9,873         | 20.80%  |
| Living in the Selection Area but Employed Outside | 37,545        | 79.20%  |
| Employed in the Selection Area                    | 25,969        | 100.00% |
| Employed and Living in the Selection Area         | 9,873         | 38.00%  |
| Employed in the Selection Area but Living Outside | 16,096        | 62.00%  |
| Net Job Inflow (+) or Outflow (-)                 | -21,449       | -       |
| Source: US Census Bureau Local Employment Dynam   | nics          |         |