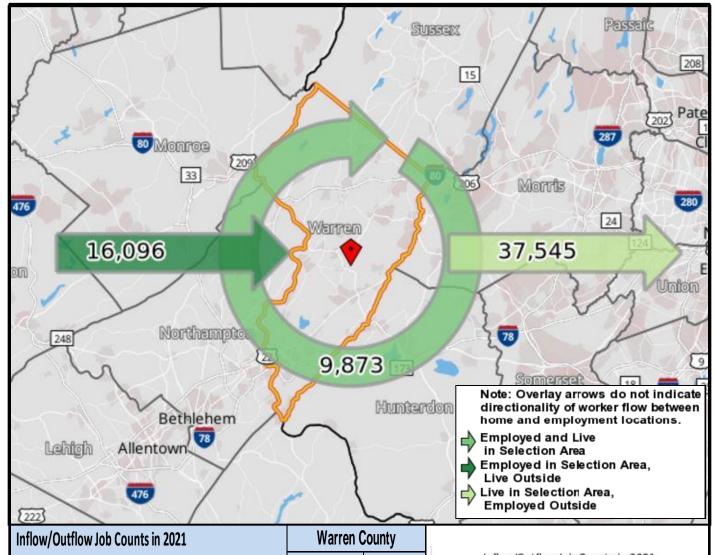

## Local Employment Dynamics *OnTheMap*Worker Inflow/Outflow Report Warren County, New Jersey

| Inflow/Outflow Job Counts in 2021                 | Warren County |         |
|---------------------------------------------------|---------------|---------|
| Primary Jobs                                      | Count         | Share   |
| Living in the Selection Area                      | 47,418        | 100.00% |
| Living and Employed in the Selection Area         | 9,873         | 20.80%  |
| Living in the Selection Area but Employed Outside | 37,545        | 79.20%  |
| Employed in the Selection Area                    | 25,969        | 100.00% |
| Employed and Living in the Selection Area         | 9,873         | 38.00%  |
| Employed in the Selection Area but Living Outside | 16,096        | 62.00%  |
| Net Job Inflow (+) or Outflow (-)                 | -21,449       | -       |
| Source: US Census Bureau Local Employment Dynam   | nics          |         |